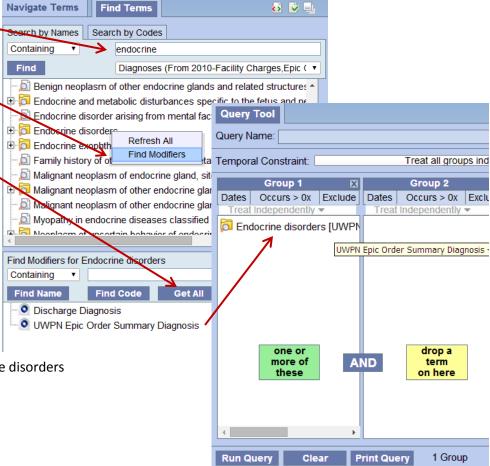

### 2. By Finding Terms

- a. Search for words or codes in the Find Terms menu
- Right click on the selection you'd like to search for and select "Find Modifiers"
- Find Modifiers menu will pop up below
- d. Click "Get All" and you will get list of options available to search.
- e. Drag "UWPN Epic Order Summary Diagnosis" option to the query tool to only search only for UWPN Epic Order Summary Dx.

#### **Example shown to the right:**

Querying patient count for UWPN

Epic Order Summary Dx for Endocrine disorders