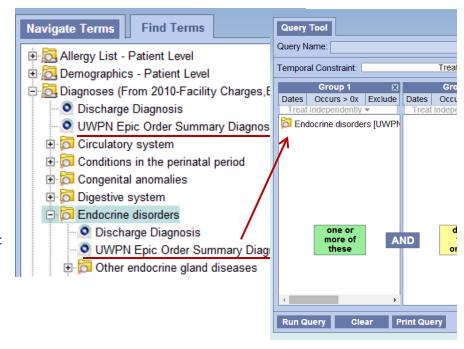

## 1. By Navigating Terms

- a. Under each level of folder in Diagnoses, you will see "UWPN Epic Order Summary Diagnosis" option.
- Browse to appropriate folder and drag the "UWPN Epic Order Summary Diagnosis" into the query Tool.

### **Example shown to the right:**

Querying patient count for UWPN Epic Order Summary Dx for Endocrine disorders